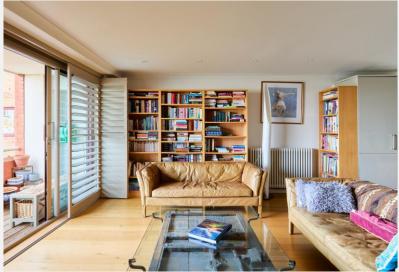

At the heart of the apartment is a light-filled, openplan kitchen and reception room, ideal for both everyday living and entertaining.

A beautifully presented three bedroom apartment with panoramic views of the River Thames. This exceptional riverside home offers over 1,200 sq. ft. of thoughtfully designed living space, perfectly landscape. Floor-to-ceiling windows frame uninterrupted views of the Thames, while the private balcony offers a front-row seat to the ever-changing river landscape.

### **KEY FEATURES**

3 bedrooms

3 bathrooms

Open plan kitchen and reception

Floor-to-ceiling windows

Private balcony

**Everchanging River Thames views** 

Secure underground parking