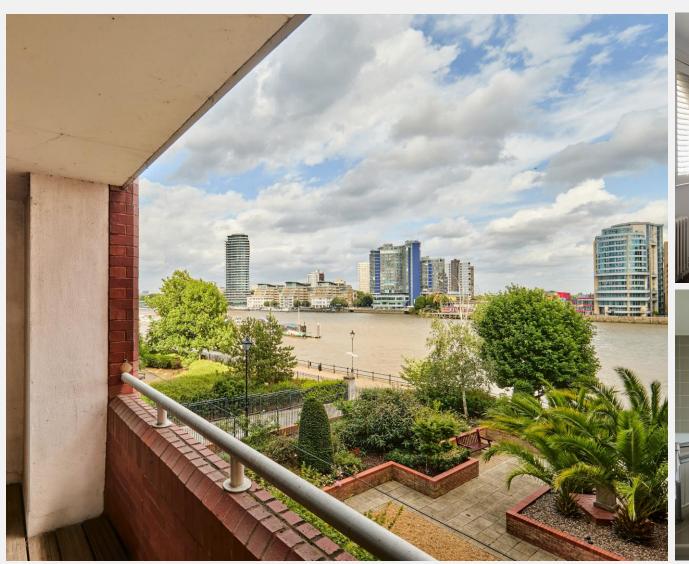

# Regent on the River Fulham SW6

A beautifully presented three bedroom apartment with panoramic views of the River Thames. This exceptional riverside home offers over 1,200 sq. ft. of thoughtfully designed living space, perfectly positioned to take full advantage of its spectacular waterside setting. The property features three generously sized double bedrooms, two of which enjoy luxurious en suite bathrooms, alongside a stylish family bathroom.

At the heart of the apartment is a light-filled, openplan kitchen and reception room, ideal for both everyday living and entertaining.

A beautifully presented three bedroom apartment with panoramic views of the River Thames. This exceptional riverside home offers over 1,200 sq. ft. of thoughtfully designed living space, perfectly landscape. Floor-to-ceiling windows frame uninterrupted views of the Thames, while the private balcony offers a front-row seat to the ever-changing river landscape.

Additional benefits include secure underground parking, a 24 hour concierge service, and access to the vibrant riverside lifestyle that defines this exclusive development.

Imperial Wharf station is less than half a mile away, providing excellent transport links into Central London and beyond.