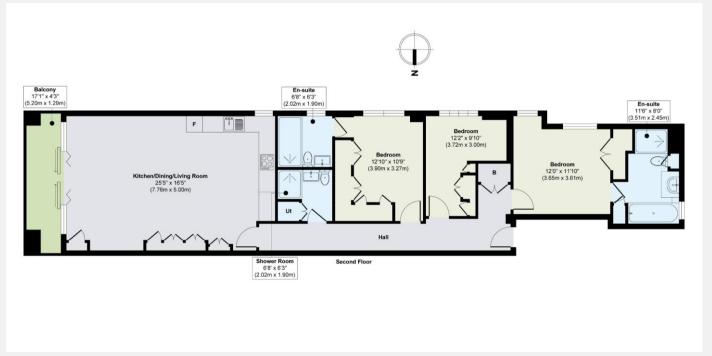

# Local authority: Local authority: Local authority: London Borough of Hammersmith and Fulham Internal area: 1,116 sq. ft. / 103.69 sq. m. Council tax band: G Council tax: £2,419 per annum approx. Lease length: 89 years remaining approx. Maintenance charge: £10,164 per annum approx.