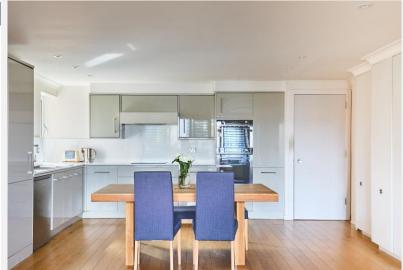

At the heart of the apartment is a light-filled, openplan kitchen and reception room, ideal for both everyday living and entertaining.

A beautifully presented three bedroom apartment with panoramic views of the River Thames. This exceptional riverside home offers over 1,200 sq. ft. of thoughtfully designed living space, perfectly landscape. Floor-to-ceiling windows frame uninterrupted views of the Thames, while the private balcony offers a front-row seat to the ever-changing river landscape.