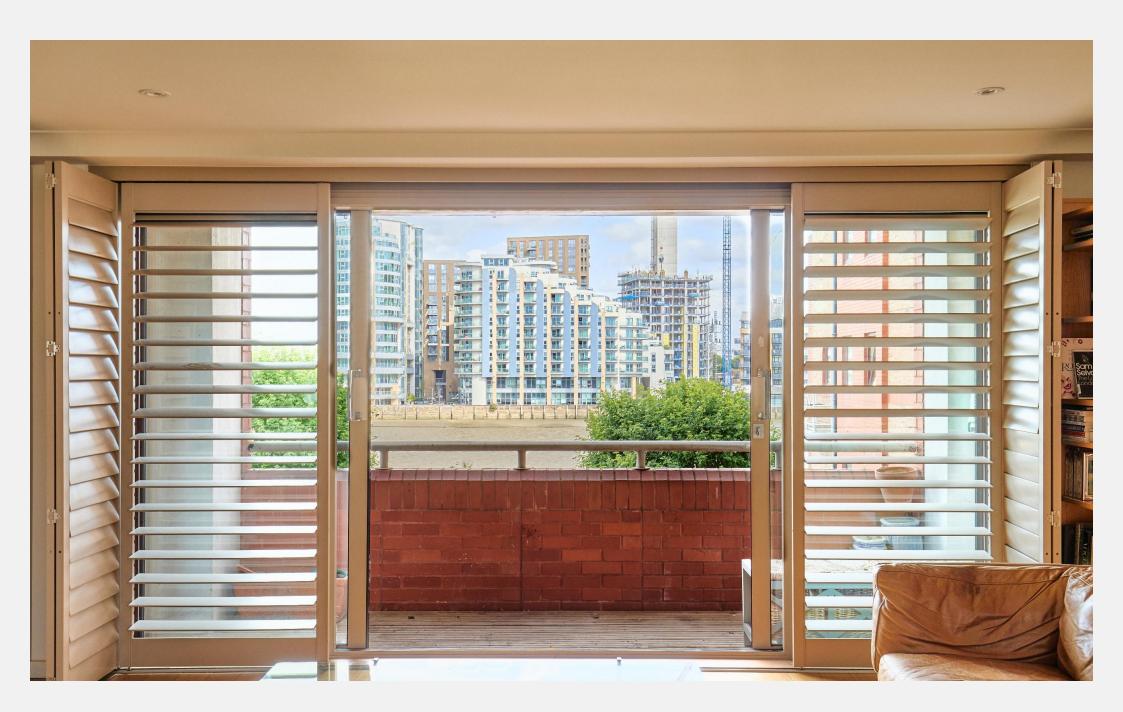

At the heart of the apartment is a light-filled, openplan kitchen and reception room, ideal for both everyday living and entertaining.

A beautifully presented three bedroom apartment with panoramic views of the River Thames. This exceptional riverside home offers over 1,200 sq. ft. of thoughtfully designed living space, perfectly landscape. Floor-to-ceiling windows frame uninterrupted views of the Thames, while the private balcony offers a front-row seat to the ever-changing river landscape.

### **KEY FEATURES**

3 bedrooms

3 bathrooms

Open plan kitchen and reception

Floor-to-ceiling windows

Private balcony

**Everchanging River Thames views** 

Secure underground parking