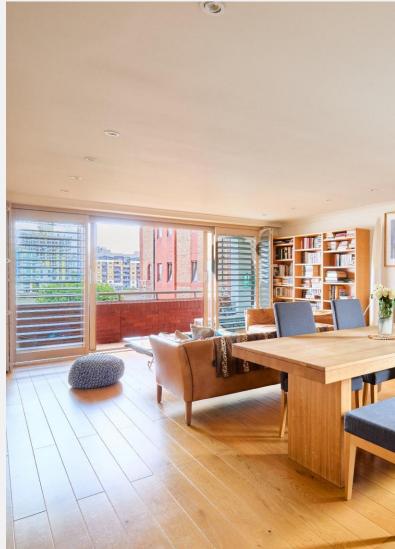

At the heart of the apartment is a light-filled, openplan kitchen and reception room, ideal for both everyday living and entertaining.

A beautifully presented three bedroom apartment with panoramic views of the River Thames. This exceptional riverside home offers over 1,200 sq. ft. of thoughtfully designed living space, perfectly landscape. Floor-to-ceiling windows frame uninterrupted views of the Thames, while the private balcony offers a front-row seat to the ever-changing river landscape.

### **KEY FEATURES**

3 bedrooms

3 bathrooms

Open plan kitchen and reception

Floor-to-ceiling windows

Private balcony

**Everchanging River Thames views** 

Secure underground parking